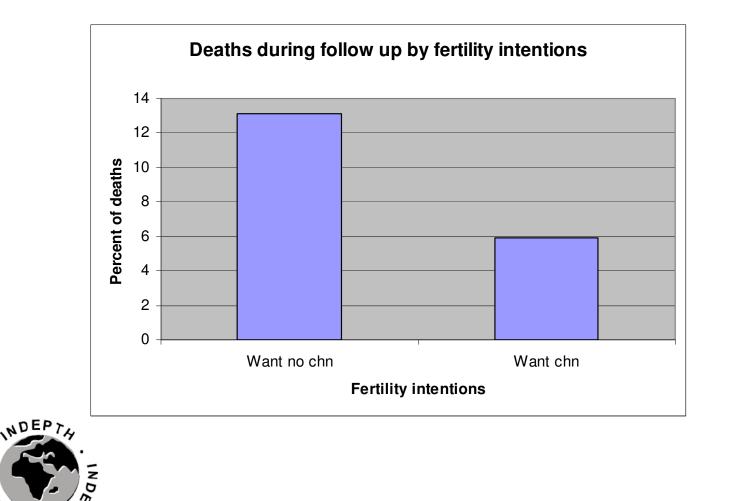

# Summary of study sample

| Women in 2003 survey<br>Eligible for inclusion (not pregnant, fecund,                                                                                                                                                                                                                                                                                                                                                                                                                                                                                                                                                                                                                                                                                                                                                                                                                                                                                                                                                                                                                                                                                                                                                                                                                                                                                                                                                                                                                                                                                                                                                                                                                                                                                                                                                                                                                                                                                                                                                                                                                                                          | 5830 |                                      |
|--------------------------------------------------------------------------------------------------------------------------------------------------------------------------------------------------------------------------------------------------------------------------------------------------------------------------------------------------------------------------------------------------------------------------------------------------------------------------------------------------------------------------------------------------------------------------------------------------------------------------------------------------------------------------------------------------------------------------------------------------------------------------------------------------------------------------------------------------------------------------------------------------------------------------------------------------------------------------------------------------------------------------------------------------------------------------------------------------------------------------------------------------------------------------------------------------------------------------------------------------------------------------------------------------------------------------------------------------------------------------------------------------------------------------------------------------------------------------------------------------------------------------------------------------------------------------------------------------------------------------------------------------------------------------------------------------------------------------------------------------------------------------------------------------------------------------------------------------------------------------------------------------------------------------------------------------------------------------------------------------------------------------------------------------------------------------------------------------------------------------------|------|--------------------------------------|
| unambiguous fertility intentions)                                                                                                                                                                                                                                                                                                                                                                                                                                                                                                                                                                                                                                                                                                                                                                                                                                                                                                                                                                                                                                                                                                                                                                                                                                                                                                                                                                                                                                                                                                                                                                                                                                                                                                                                                                                                                                                                                                                                                                                                                                                                                              | 5152 |                                      |
| Eligible survey respondents matched in NDSS                                                                                                                                                                                                                                                                                                                                                                                                                                                                                                                                                                                                                                                                                                                                                                                                                                                                                                                                                                                                                                                                                                                                                                                                                                                                                                                                                                                                                                                                                                                                                                                                                                                                                                                                                                                                                                                                                                                                                                                                                                                                                    | 3630 |                                      |
| Women with identified births between                                                                                                                                                                                                                                                                                                                                                                                                                                                                                                                                                                                                                                                                                                                                                                                                                                                                                                                                                                                                                                                                                                                                                                                                                                                                                                                                                                                                                                                                                                                                                                                                                                                                                                                                                                                                                                                                                                                                                                                                                                                                                           |      |                                      |
| 2003 and 2009                                                                                                                                                                                                                                                                                                                                                                                                                                                                                                                                                                                                                                                                                                                                                                                                                                                                                                                                                                                                                                                                                                                                                                                                                                                                                                                                                                                                                                                                                                                                                                                                                                                                                                                                                                                                                                                                                                                                                                                                                                                                                                                  | 1717 |                                      |
| Eligible births identified                                                                                                                                                                                                                                                                                                                                                                                                                                                                                                                                                                                                                                                                                                                                                                                                                                                                                                                                                                                                                                                                                                                                                                                                                                                                                                                                                                                                                                                                                                                                                                                                                                                                                                                                                                                                                                                                                                                                                                                                                                                                                                     | 2174 |                                      |
| Want no children                                                                                                                                                                                                                                                                                                                                                                                                                                                                                                                                                                                                                                                                                                                                                                                                                                                                                                                                                                                                                                                                                                                                                                                                                                                                                                                                                                                                                                                                                                                                                                                                                                                                                                                                                                                                                                                                                                                                                                                                                                                                                                               | 199  |                                      |
| Want children                                                                                                                                                                                                                                                                                                                                                                                                                                                                                                                                                                                                                                                                                                                                                                                                                                                                                                                                                                                                                                                                                                                                                                                                                                                                                                                                                                                                                                                                                                                                                                                                                                                                                                                                                                                                                                                                                                                                                                                                                                                                                                                  | 1975 |                                      |
| <b>Deaths to eligible births</b>                                                                                                                                                                                                                                                                                                                                                                                                                                                                                                                                                                                                                                                                                                                                                                                                                                                                                                                                                                                                                                                                                                                                                                                                                                                                                                                                                                                                                                                                                                                                                                                                                                                                                                                                                                                                                                                                                                                                                                                                                                                                                               | 128  |                                      |
|                                                                                                                                                                                                                                                                                                                                                                                                                                                                                                                                                                                                                                                                                                                                                                                                                                                                                                                                                                                                                                                                                                                                                                                                                                                                                                                                                                                                                                                                                                                                                                                                                                                                                                                                                                                                                                                                                                                                                                                                                                                                                                                                |      |                                      |
| and the second s |      | NAVRONGO HEALTHI<br>RESEARCII CENTRE |

# Summary of results

| Characteristic   | Unadjusted OR<br>[95% CI] | Adjusted OR [95%<br>CI] |
|------------------|---------------------------|-------------------------|
| Want no children | 1.00                      | 1.00                    |
| Want children    | 2.76 [1.75-4.36]***       | 2.87 [1.63-5.07]***     |

# Summary of Results

- 'Wantedness' of birth associated with child survival
  - Mortality higher for births to women who desired no more children
- No significant factors identified among the confounders except for ethnicity
  - Mortality slightly higher for non-Kassenas