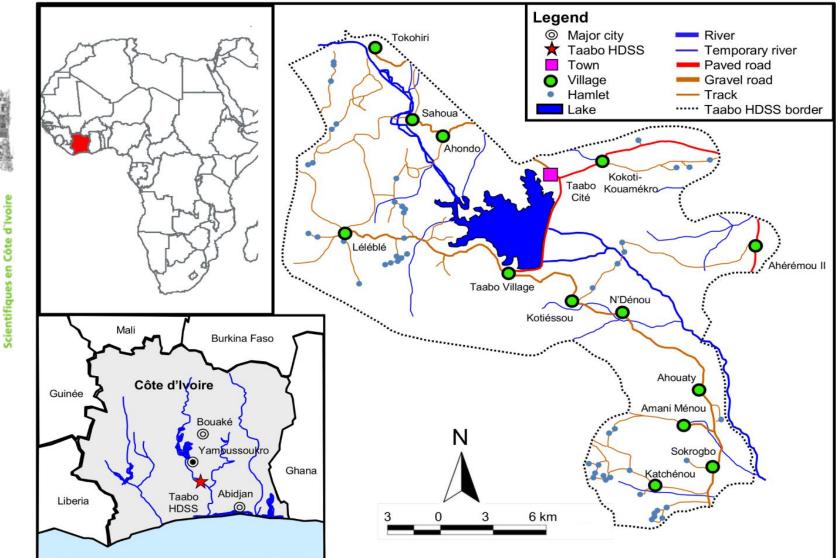

# Specificity

• A resource for CSRS

- Self-funded: financial appraisal
- Diversified themes
- Distance Taabo-CSRS Headquarter (2 hours)

itre Suisse de Recherche

ientifiques e

## Needs

- Distance management...administration
  - Reducing the cost
  - Resource to support « capacity »..costing
  - Quality control
  - From paper to electronic...

Ivorian crisis...2010-2011