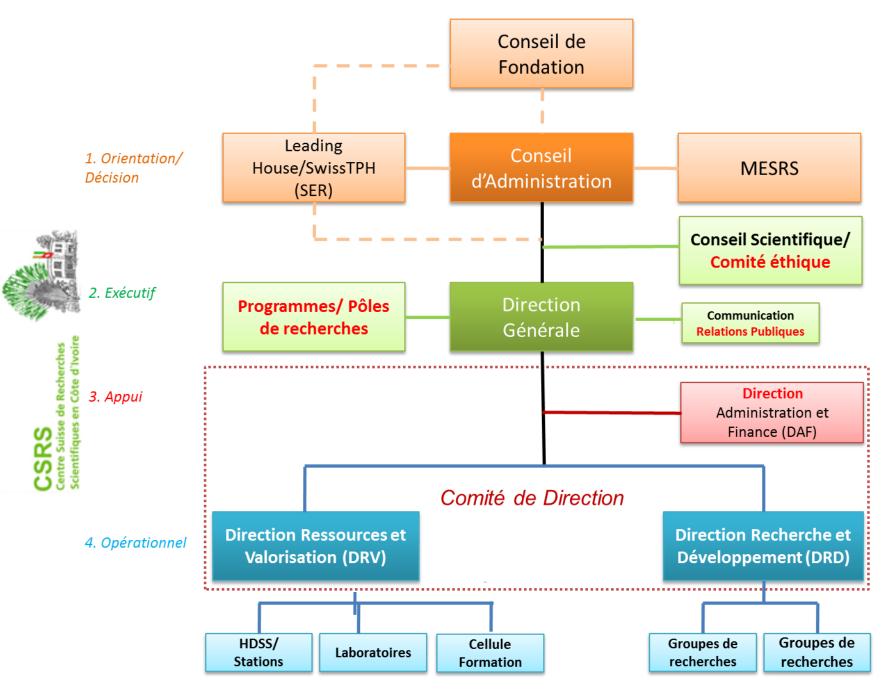

## Strategy

## Institutional capacity orientations

- Vision, Strategic plan, research agenda (Diversified, long term, recherche-action...)
- 2. Governance and management (responsability...)
  - 3. Environment, infrastructure, sharing resources (funding, partnerships, audits...)
  - 4. Training and knowledge sharing (networks, supervision, mentorship...)
  - 5. Carrier plan (promotions, salary...)

# Institutional (audit based)

- Finance management
- Governance
- Human resources
- IT

Suisse de Recherche

- Infrastructures
- Procurement and logistics (2015)
- Research (2016)
- Quality assurance lab (2016)