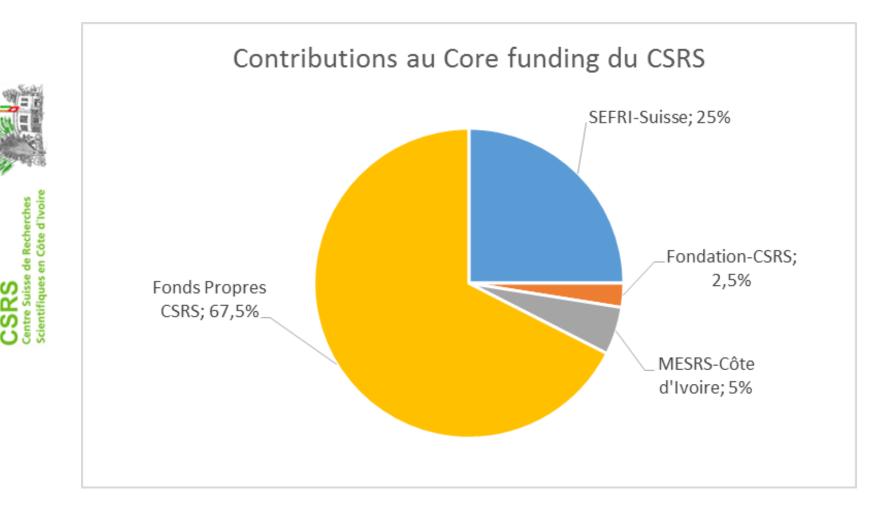

# Funding

- CSRS core funding
- PASRES (endowement)
  - 12 Millions USD @6.5% Interest
  - -25%
  - 75% capacity (institutions, fellows)
- Grants, projects, program
- Expertise (Universities, research centres)
- Individual contribution